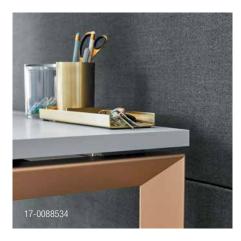

## SOPHISTICATED AETHETICS

- FENIX NTM opaque acrylic resin tops: antifingerprint and low light reflectivity features keep the sleek surface looking clean.
- Raw wood tops: bring the outdoors in and add a biophilic element to the office to increase worker wellbeing.
- Lux coatings paint for legs: a range of tasteful colours allow FrameOne to standout in the right way.
- Renaissance colours: the perfect option for personal expression and customisation, these accent colours allow clients to integrate FrameOne into their brand and culture.

## **INCREASED PERFORMANCE**

New features of the FrameOne desk:

- Integrated Rail
- Soft Edge
- Various Top Access Options
- Storage Leg
- Two Cable Tray Sizes
- User Sliding Top
- Facility Manager Sliding Top