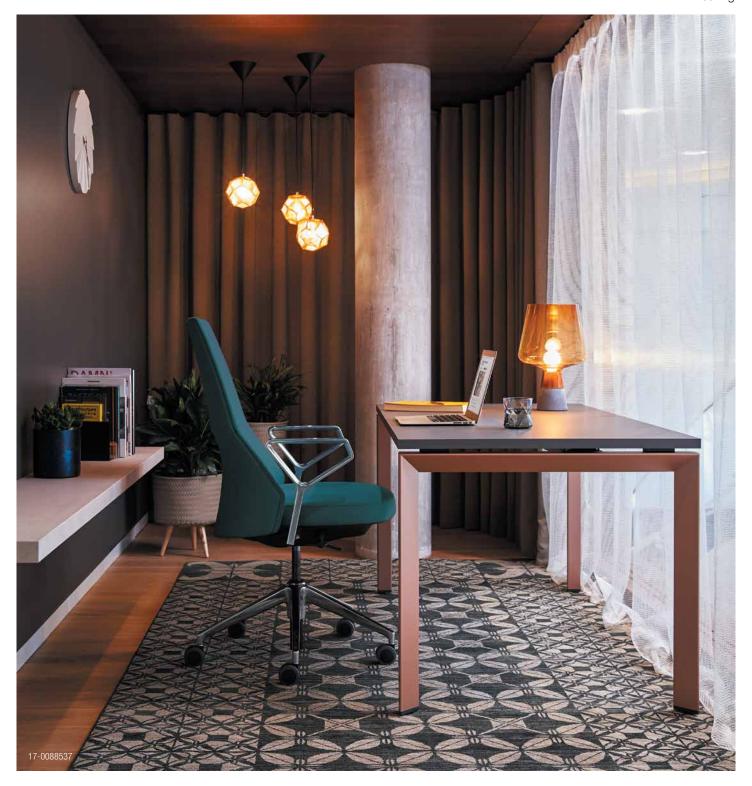

# Design with performance. Now better than ever.

In 2007, FrameOne desk caught the attention of the world with its innovative triangle leg. It quickly became the icon of elegant design and forever revolutionised the industry. Ten years later, we proudly introduce the next generation of FrameOne desk. It offers the unique and elegant design and materiality choices, combined with increased performance thanks to new features and options. Perfect for a world dominated by collaboration, global integration and shared spaces, FrameOne is more relevant than ever.

## SOPHISTICATED AETHETICS

- FENIX NTM opaque acrylic resin tops: antifingerprint and low light reflectivity features keep the sleek surface looking clean.
- Raw wood tops: bring the outdoors in and add a biophilic element to the office to increase worker wellbeing.
- Lux coatings paint for legs: a range of tasteful colours allow FrameOne to standout in the right way.
- Renaissance colours: the perfect option for personal expression and customisation, these accent colours allow clients to integrate FrameOne into their brand and culture.

## **INCREASED PERFORMANCE**

New features of the FrameOne desk:

- Integrated Rail
- Soft Edge
- Various Top Access Options
- Storage Leg
- Two Cable Tray Sizes
- User Sliding Top
- Facility Manager Sliding Top

#### **NEW HEIGHTS**

To fulfil the new norms FrameOne desk is now available in the following heights:

- Fixed height 740mm
- Adjustable 680-760mm
- Telescopic 640-920mm

The FrameOne bench in available in the fixed height H740mm.