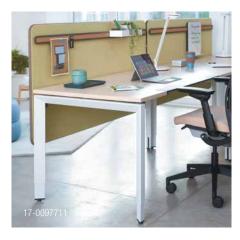

# Design with performance. Now better than ever.

In 2007, FrameOne desk caught the attention of the world with its innovative triangle leg. It quickly became the icon of elegant design and forever revolutionised the industry. Ten years later, we proudly introduce the next generation of FrameOne desk. It offers the unique and elegant design and materiality choices, combined with increased performance thanks to new features and options. Perfect for a world dominated by collaboration, global integration and shared spaces, FrameOne is more relevant than ever.

## **INCREASED PERFORMANCE**

New features of the FrameOne desk:

- Integrated Rail
- Soft Edge
- Various Top Access Options
- Storage Leg
- Two Cable Tray Sizes
- User Sliding Top
- Facility Manager Sliding Top