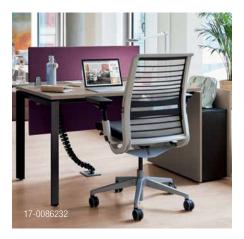

# Design with performance. Now better than ever.

In 2007, FrameOne desk caught the attention of the world with its innovative triangle leg. It quickly became the icon of elegant design and forever revolutionised the industry. Ten years later, we proudly introduce the next generation of FrameOne desk. It offers the unique and elegant design and materiality choices, combined with increased performance thanks to new features and options. Perfect for a world dominated by collaboration, global integration and shared spaces, FrameOne is more relevant than ever.

## **INCREASED PERFORMANCE**

New features of the FrameOne desk:

- Integrated Rail
- Soft Edge
- Various Top Access Options
- Storage Leg
- Two Cable Tray Sizes
- User Sliding Top
- Facility Manager Sliding Top