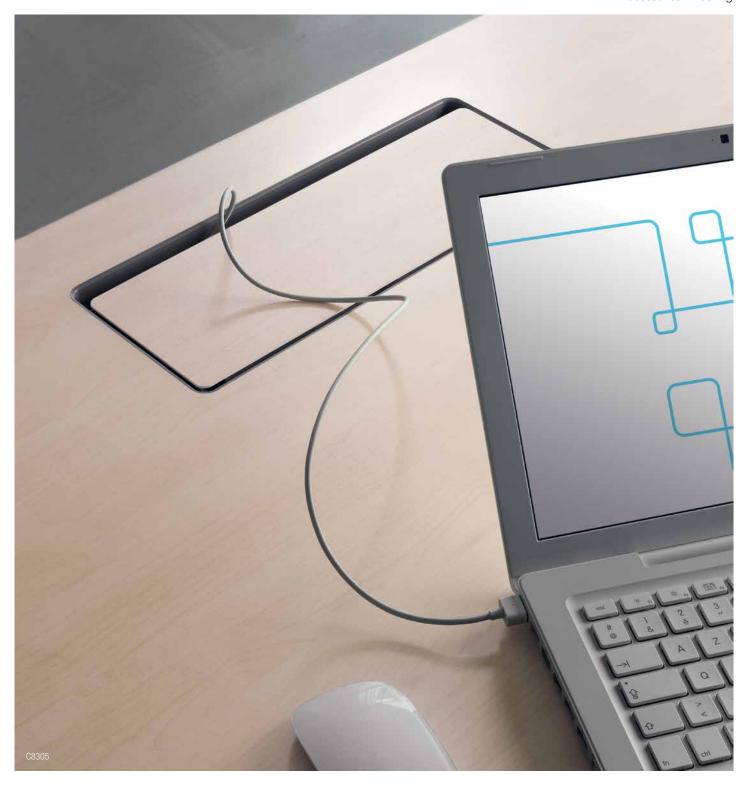

# Intuitive access to power and data

Today's habits of mobile working require more and more laptops and cell phones. Power and data access needs to be easy and intuitive. That's why Steelcase developed an integrated solution. DEVELOPED BY STEELCASE DESIGN STUDIO

## INTUITIVE ACCESS TO POWER AND DATA

Its clever mechanism will surprise the user thanks to soft opening and closing. Integrated Top Access allows you to move your computer away easily with no obstacle in order to perform another task (flush and cables coming out of the back).

- Closed: It maximises the use of the worksurface.
- It matches with the finish of the desktop to remain discreet.

- Open: Instant and smooth access to power and data.
- Available as an option on most Steelcase desk and Bench ranges.