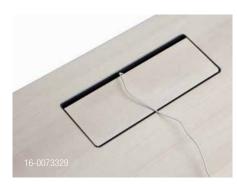

- Closed: It maximises the use of the worksurface.
- It matches with the finish of the desktop to remain discreet.

- Open: Instant and smooth access to power and data.
- Available as an option on most Steelcase desk and Bench ranges.