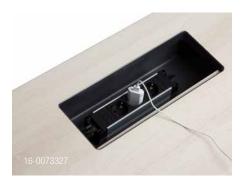

- Closed: It maximises the use of the worksurface.
- It matches with the finish of the desktop to remain discreet.

- Open: Instant and smooth access to power and data.
- Available as an option on most Steelcase desk and Bench ranges.