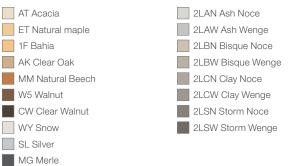

### SURFACE MATERIALS

For the following desktop finishes a match of integrated top access is available.

For the other available desktop finishes the default lid colour is SL (Platinum metallic).

SL Platinum metallic